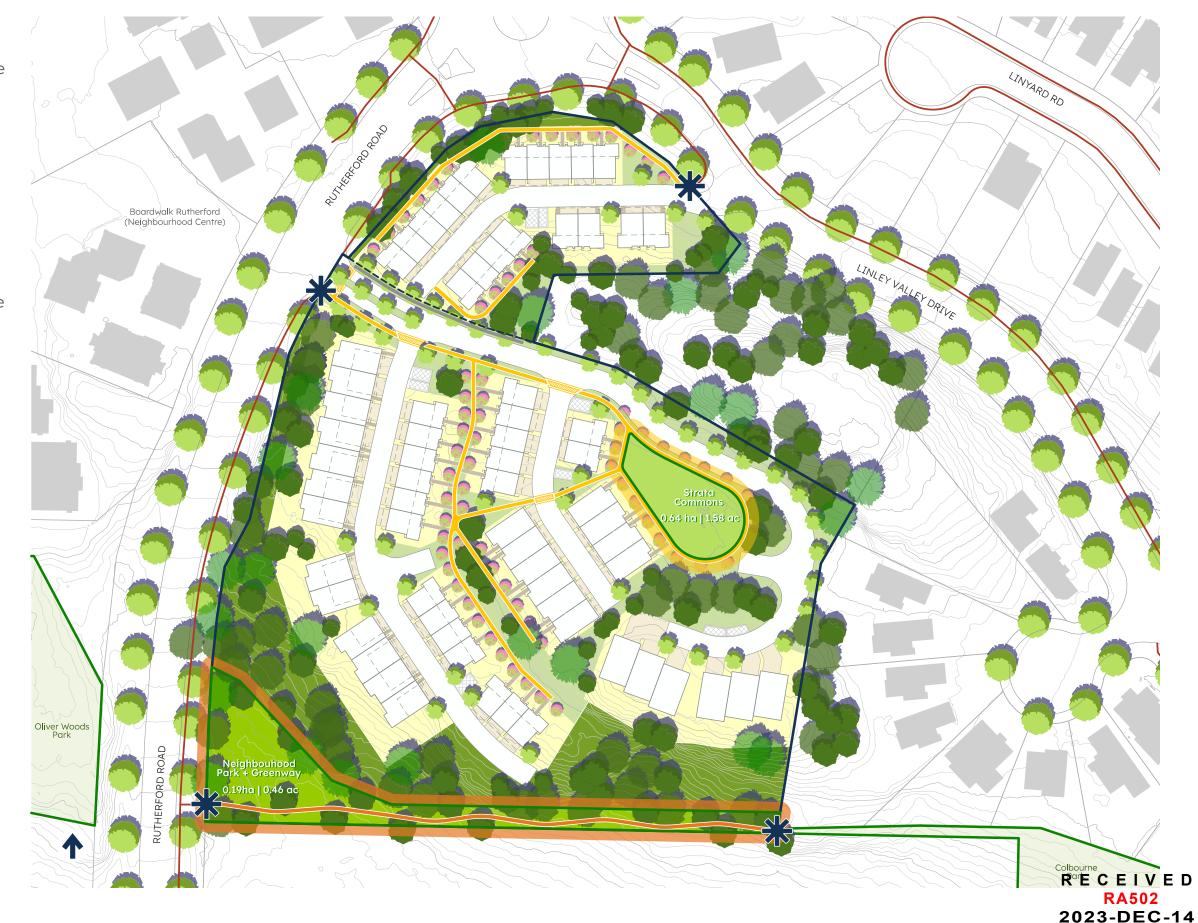

## **CONNECTING WITH NATURE**

The proposal includes the dedication of a 6m-wide pedestrian greenway along the south property boundary connecting the existing Colbourne Park and Oliver Woods Park, along with a future public neighbourhood park located at the southwest corner of the site - totaling an area of 0.46 acres.

## PROVIDING COMMON AMENITY

A generous social heart for gathering and play is centrally located in the Strata Commons with park-fronting homes and is connected through the network of strata pathways supporting resident safety, recreation and enjoyment.